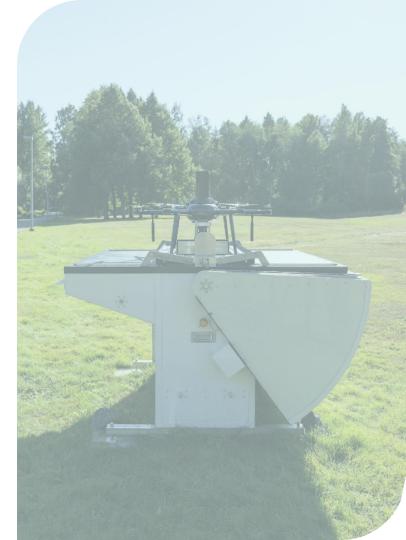

## Nokia Safety drone box

- Equipped with a HVAC and charging system.
- Highly accurate landing thanks to a beacon and RTL.
- Autonomous Drone-in-a-Box system.
- Camera installed in the Box.
- Nokia is the only player that has a fully CE certification for its complete solution