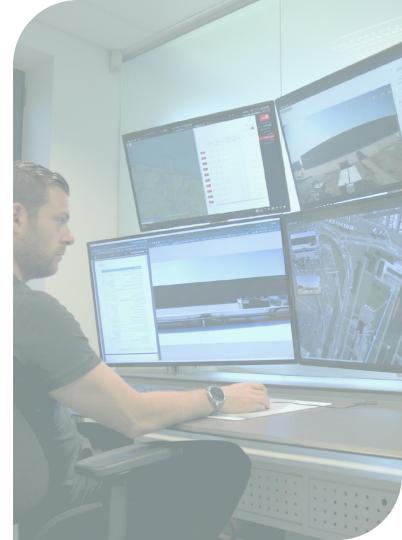

## **Remote operation center**

- Integrated with fire and police department emergency applications.
- Redundant internet connectivity with high bandwidth.
- 45 min backup power supply.
- Manned 7/7 by licensed pilots.

## **First Responders**

- Dispatch is in direct contact with the pilot during the mission.
- Dronehub will show the livestream on any device any where.
- The missions are stored for 30 days so they can do a postmission evaluation.
- They use the Drone-as-a-Service.