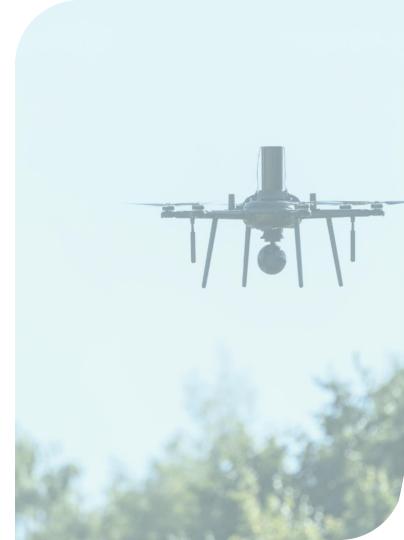

## Nokia Drones

- Hexacopter.
- Equipped with a dual 5G modem, 4 simcards and the flight control software.
- Parachute to reduce the possible impact.
- HD, zoom and thermal camera.

 $\bigcirc$ 

## Nokia Safety drone box

- Equipped with a HVAC and charging system.
- Highly accurate landing thanks to a beacon and RTL.
- Autonomous Drone-in-a-Box system.
- Camera installed in the Box.
- Nokia is the only player that has a fully CE certification for its complete solution