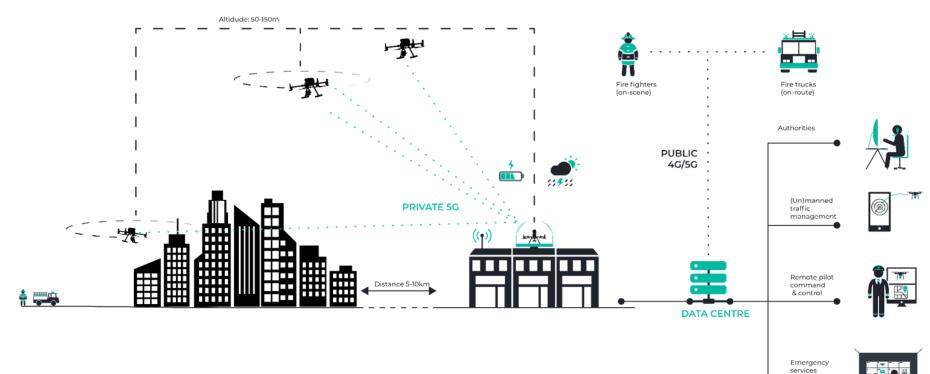

### European leader in Mobile Private Networks

Operator of the BE & NL OG IOT networks

Unlocking opportunities with Safety Drones

connecting opportunities

## Safety drone shield (5G POC)

- **Citymesh** will deploy **70** Drone in a box solution offered in A Drone-as-a-Service model to the First Responders
- Controlled by **40** pilots
- In **5** Remote Operation Centers.

## Nokia Drones

- Hexacopter.
- Equipped with a dual 5G modem, 4 simcards and the flight control software.
- Parachute to reduce the possible impact.
- HD, zoom and thermal camera.

 $\bigcirc$ 

## Nokia Safety drone box

- Equipped with a HVAC and charging system.
- Highly accurate landing thanks to a beacon and RTL.
- Autonomous Drone-in-a-Box system.
- Camera installed in the Box.
- Nokia is the only player that has a fully CE certification for its complete solution

## **Remote operation center**

- Integrated with fire and police department emergency applications.
- Redundant internet connectivity with high bandwidth.
- 45 min backup power supply.
- Manned 7/7 by licensed pilots.

## **First Responders**

- Dispatch is in direct contact with the pilot during the mission.
- Dronehub will show the livestream on any device any where.
- The missions are stored for 30 days so they can do a postmission evaluation.
- They use the Drone-as-a-Service.