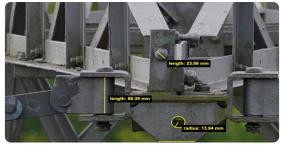

2. Measure

Inspection agencies can use our millimeter precise measurement tools and automated defect detection.

- In-depth asset insights
- Precise measurement with flexible drawing tools
- Automated defect detection (via AI) offers extra reliability
- Visualize and co-operate in one platform for your projects